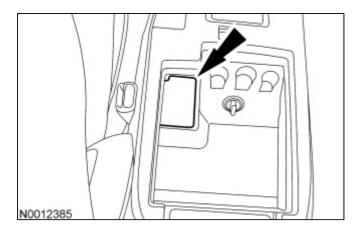

## **Parking Brake Cable Tension Release**

*NOTICE:* Do not overtighten the parking brake cable adjustment nut. Overtightening will cause the brakes to drag or lock up.

1. Remove the access cover inside the floor console bin.

- Position the parking brake control handle at the fourth notch to access the parking brake cable adjuster nut.
- 3. **NOTE:** The rod is staked to prevent the removal of the nut.

Loosen, but do not remove, the parking brake cable adjuster nut.